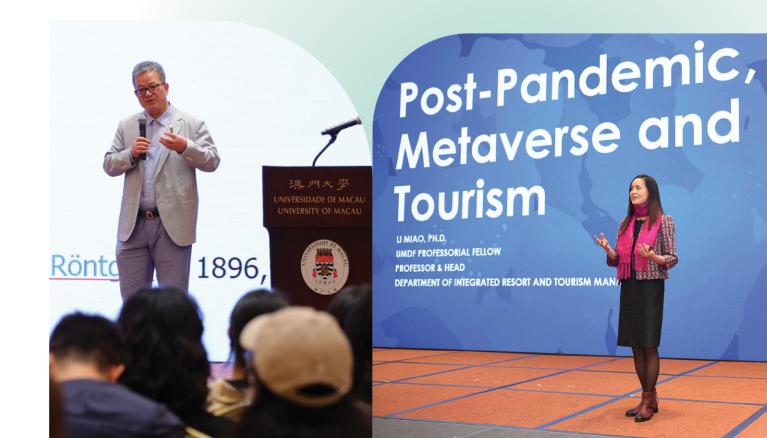

Last year, the university organised two 'UMDF Professorial Fellowship Lectures' in February and April respectively. Prof Miao Li discussed the development of Macao's tourism industry in the post-pandemic era under the title of 'Post-Pandemic, Metaverse and Tourism'. On the other hand, Prof Gui Changfeng explored the connections between geometry, phase transition, and image processing to present the fun and challenges of research in mathematics under the theme of 'Mathematics and Its Applications: Fun and Challenges'. The Professorial Fellowship Lectures attracted a large number of UM staff and students as well as the public. The lectures not only enhanced understanding of the relevant research areas, but also strengthened the communication and exchange between UMDF Professorial Fellows and the community as well as students and teachers, creating a favourable academic atmosphere.